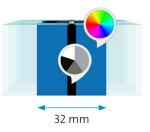

#### CONTRAFLAM Structure Vibrance

Discretely blend with interior tones, or accentuate with complimentary colours

- Ceramic frit back-painted vertical edges in any Pantone or RAL colour
- Suitable for interior & exterior applications\*.
- Height up to 4480 mm
- EW 30/60 to EI 30/60/90/120