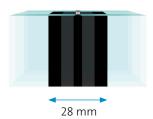

#### CONTRAFLAM Structure

Flush joint blends seamlessly with glass surfaces

- The first fire resistant butt-joint tempered glass solution
- Suitable for interior & exterior applications\*.
- Height up to 4480 mm
- EW 30/60 to EI 30/60/90/120