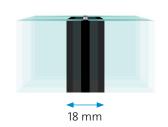

#### CONTRAFLAM Structure Elegance

Minimized sight-lines to maximize daylight and transparency

- Thinnest sight-line of any tempered buttjoint fire resisting glass type
- Suitable for interior & exterior applications\*.
- Height up to 3210 mm
- EI 30 and EI 60