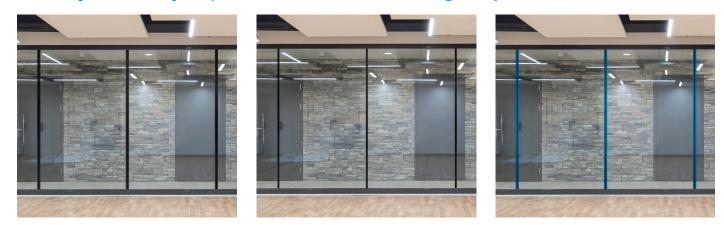

#### CONTRAFLAM Structure Elegance

Minimized sight-lines to maximize daylight and transparency

- Thinnest sight-line of any tempered buttjoint fire resisting glass type
- Suitable for interior & exterior applications\*.
- Height up to 3210 mm
- EI 30 and EI 60